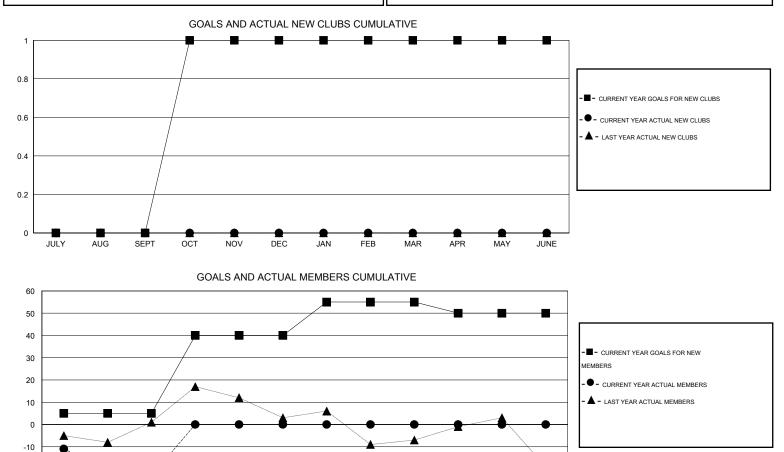

## Judy Hankom CNAT.

| GMT: Judy Ha  | nkom             |                   | LOCATIO          | SOUTH DA         | ΑΚΟΤΑ                            | GMT CA 1           |                                     |                    |                  |  |
|---------------|------------------|-------------------|------------------|------------------|----------------------------------|--------------------|-------------------------------------|--------------------|------------------|--|
|               |                  | Clubs             |                  |                  | Members<br>RESULTS FOR 2016-2017 |                    |                                     |                    |                  |  |
|               | RESU             | LTS FOR 2016-2017 |                  |                  |                                  |                    |                                     |                    |                  |  |
| QUARTER       | NEW CLUB<br>GOAL | NEW CLUBS         | DROPPED<br>CLUBS | NET<br>GAIN/LOSS | QUARTER                          | NEW MEMBER<br>GOAL | CHARTER AND<br>NEW MEMBERS<br>ADDED | DROPPED<br>MEMBERS | NET<br>GAIN/LOSS |  |
| JULY/AUG/SEPT | 0                | 0                 | 0                | 0                | JULY/AUG/SEPT                    | 5                  | 24                                  | 47                 | -23              |  |
| OCT/NOV/DEC   | 1                | 0                 | 0                | 0                | OCT/NOV/DEC                      | 35                 | 0                                   | 0                  | 0                |  |
| JAN/FEB/MAR   | 0                | 0                 | 0                | 0                | JAN/FEB/MAR                      | 15                 | 0                                   | 0                  | 0                |  |
| APR/MAY/JUNE  | 0                | 0                 | 0                | 0                | APR/MAY/JUNE                     | -5                 | 0                                   | 0                  | 0                |  |